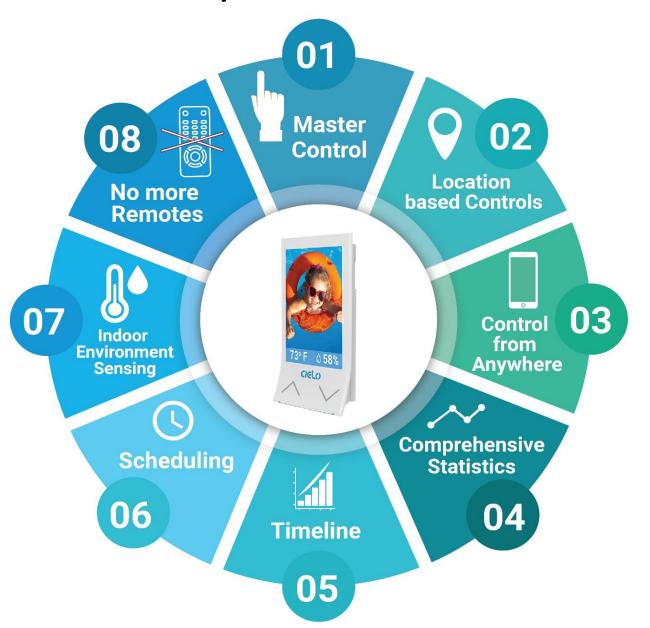

# The Competitive Edge

Cielo Smart Controller









#### Cielo Ecosystem





## Value Proposition for Manufactures





# Value Proposition for your Distribution Network





#### **Enhanced Sales**



Ready made smartness for existing customer base



Speedy adoption of Ductless systems by the customers



**Enhanced Brand Loyalty** 

## Value Proposition for Customers





#### User Experience



#### iOS App



#### Android App



#### **Enterprise App**





# **Ductless Rebate Programs**



#### **Northwest Energy Efficiency Alliance**

The Northwest Energy Efficiency Alliance (NEEA) is an alliance of more than 140 utilities and energy efficiency organizations working on behalf of more than 13 million energy consumers.







Many utilities in the Northwest are offering customers up to \$1,200 for purchasing a ductless heating and cooling system

\$1,200



#### **Ductless Rebate Program-The Smarter Move**



Heat Pumps/Air Cons save energy and rebates ensure quick adoption by the consumer.

Smart Thermostats offered through rebate programs cannot control Ductless Heat Pumps/Air Cons.

1 SAVE ENERGY





ADOPTION

4

Breez
(SMART CONTROLLER)

Massive Ad